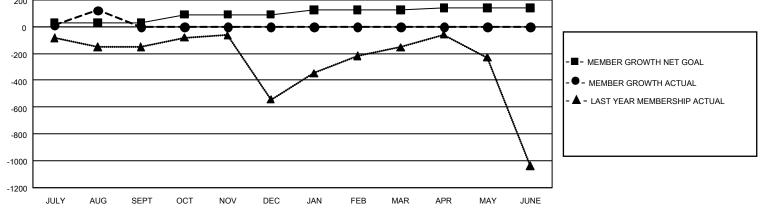

## GMT Constitutional Area 6 - S, Group B

REPORT DOES NOT INCLUDE CLUBS IN UNDISTRICTED AREAS.

| Clubs                 |               |           |               | Members               |                         |                         |                                                    |
|-----------------------|---------------|-----------|---------------|-----------------------|-------------------------|-------------------------|----------------------------------------------------|
| RESULTS FOR 2024-2025 |               |           |               | RESULTS FOR 2024-2025 |                         |                         |                                                    |
| QUARTER               | NEW CLUB GOAL | NEW CLUBS | DROPPED CLUBS | QUARTER               | MBER GROWTH NET<br>GOAL | MEMBER GROWTH<br>ACTUAL | DROPPED MEMBERS<br>ACTUAL (including<br>transfers) |
| JULY/AUG/SEPT         | - 0           | 5         | 5             | JULY/AUG/SEPT         | 30                      | 498                     | 254                                                |
| OCT/NOV/DEC           | 6             | 0         | 0             | OCT/NOV/DEC           | 60                      | 0                       | 0                                                  |
| JAN/FEB/MAR           | 6             | 0         | 0             | JAN/FEB/MAR           | 35                      | 0                       | 0                                                  |
| APR/MAY/JUNE          | 0             | 0         | 0             | APR/MAY/JUNE          | 15                      | 0                       | 0                                                  |