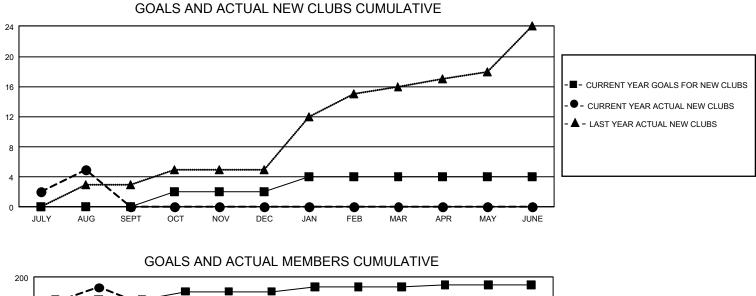

## GMT Constitutional Area 6 - S, Group B

REPORT DOES NOT INCLUDE CLUBS IN UNDISTRICTED AREAS.

| Clubs                 |               |           |               | Members               |                         |                         |                                                    |
|-----------------------|---------------|-----------|---------------|-----------------------|-------------------------|-------------------------|----------------------------------------------------|
| RESULTS FOR 2024-2025 |               |           |               | RESULTS FOR 2024-2025 |                         |                         |                                                    |
| QUARTER               | NEW CLUB GOAL | NEW CLUBS | DROPPED CLUBS | QUARTER               | MBER GROWTH NET<br>GOAL | MEMBER GROWTH<br>ACTUAL | DROPPED MEMBERS<br>ACTUAL (including<br>transfers) |
| JULY/AUG/SEPT         | - 0           | 5         | 5             | JULY/AUG/SEPT         | 30                      | 498                     | 254                                                |
| OCT/NOV/DEC           | 6             | 0         | 0             | OCT/NOV/DEC           | 60                      | 0                       | 0                                                  |
| JAN/FEB/MAR           | 6             | 0         | 0             | JAN/FEB/MAR           | 35                      | 0                       | 0                                                  |
| APR/MAY/JUNE          | 0             | 0         | 0             | APR/MAY/JUNE          | 15                      | 0                       | 0                                                  |